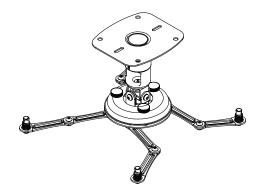

## **Projector Mount**

The PBC pipe-adaptable universal mount is the ideal solution for projectors weighing up to 60 lbs. It features four double-jointed support arms and adjustable leveling feet that allow flexible positioning to reach any mounting point. Its unique design allows the mount to adapt to any standard 1 1/2" NPT for lengthening capabilities. Cables can be routed inside pipe for a neat appearance.

- Fits most projectors up to 60 lbs.
- +/- 20° tilt and roll •
- 360° rotation •
- Mounts to traditional, vaulted or cathedral ceilings\* •

Color

Black

White

- Mates with 1 1/2" NPT ٠
- Cable routing inside pipe •
- OSHPD tested (OPA-1635) •
- Lifetime warranty •
- Colors: Black and White •