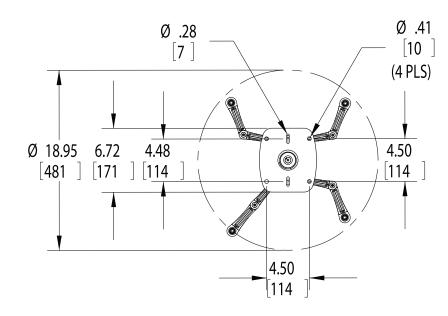

## SPECIFICATIONS

Dimensions are in inches and millimeters [mm]. Drawings are subject to change without notice.

800.368.9700 I www.mounts.com