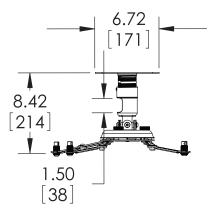

## SPECIFICATIONS

Dimensions are in inches and millimeters [mm]. Drawings are subject to change without notice.

800.368.9700 I www.mounts.com