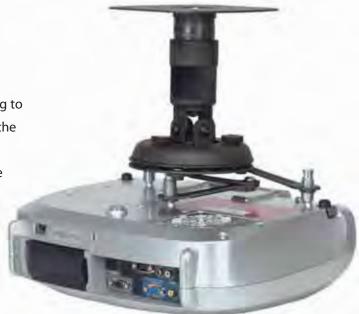

## **Projector Mount**

The PBC pipe-adaptable universal mount is the ideal solution for projectors weighing up to 60 lbs. It features four double-jointed support arms and adjustable leveling feet that allow flexible positioning to reach any mounting point. Its unique design allows the mount to adapt to any standard 1 1/2" NPT for lengthening capabilities. Cables can be routed inside pipe for a neat appearance.

- Fits most projectors up to 60 lbs.
- +/- 20° tilt and roll •
- 360° rotation •
- Mounts to traditional, vaulted or cathedral ceilings\* •

Color

Black

White

- Mates with 1 1/2" NPT ٠
- Cable routing inside pipe •
- OSHPD tested (OPA-1635) •
- Lifetime warranty •
- Colors: Black and White •