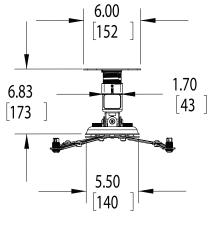

## SPECIFICATIONS

Dimensions are in inches and millimeters [mm]. Drawings are subject to change without notice.

800.368.9700 I www.mounts.com